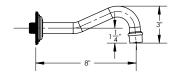

Defining Luxury Since 1959

Pressure Balance Tub and Shower Set

ADA Compliance: Yes Access Hole Diameter: 5" Handle Turn Angle: 115° Spout Reach: 8" Type of Connection: Fem.

Type of Connection: Female 1/2" NPT Connection Installation Type: Wall Mounted Primary Material: Brass Valve Material: Ceramic