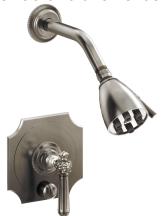

Defining Luxury Since 1959

Pressure Balance Tub and Shower Set

ADA Compliance: Yes Access Hole Diameter: 5" Handle Turn Angle: 115° Spout Reach: 8" Type of Connection: Fem.

Type of Connection: Female 1/2" NPT Connection Installation Type: Wall Mounted Primary Material: Brass Valve Material: Ceramic

## **PRODUCT FEATURES**

- Style: Baroque
- Collection: Marvelle
- Temperature Controlled By Pressure Balance
- Lever Handle