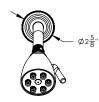

Defining Luxury Since 1959

Pressure Balance Tub and Shower Set

ADA Compliance: Yes Access Hole Diameter: 5" Handle Turn Angle: 115° Spout Reach: 8" Type of Connection: Fem.

Type of Connection: Female 1/2" NPT Connection Installation Type: Wall Mounted Primary Material: Brass Valve Material: Ceramic