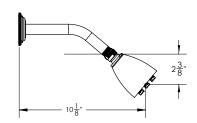

Defining Luxury Since 1959

Pressure Balance Tub and Shower Set

ADA Compliance: Yes Access Hole Diameter: 5" Handle Turn Angle: 115° Spout Reach: 8" Type of Connection: Fem.

Type of Connection: Female 1/2" NPT Connection Installation Type: Wall Mounted Primary Material: Brass Valve Material: Ceramic

Shower Flow Restriction: 1.8 GPM Spout Flow Restriction: Full Flow Water Pressure Maximum: 85 PSI Water Pressure Minimum: 20 PSI Water Pressure Recommended: 60 PSI