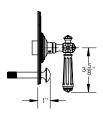

Defining Luxury Since 1959

Pressure Balance Tub and Shower Set

ADA Compliance: Yes Access Hole Diameter: 5" Handle Turn Angle: 115° Spout Reach: 8" Type of Connection: Fem.

Type of Connection: Female 1/2" NPT Connection Installation Type: Wall Mounted Primary Material: Brass Valve Material: Ceramic