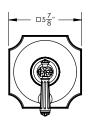

Defining Luxury Since 1959

Pressure Balance Tub and Shower Set

ADA Compliance: Yes Access Hole Diameter: 5" Handle Turn Angle: 115° Spout Reach: 8" Type of Connection: Fem.

Type of Connection: Female 1/2" NPT Connection Installation Type: Wall Mounted Primary Material: Brass Valve Material: Ceramic

## **PRODUCT FEATURES**

- Style: Baroque
- Collection: Marvelle
- Temperature Controlled By Pressure Balance
- Lever Handle